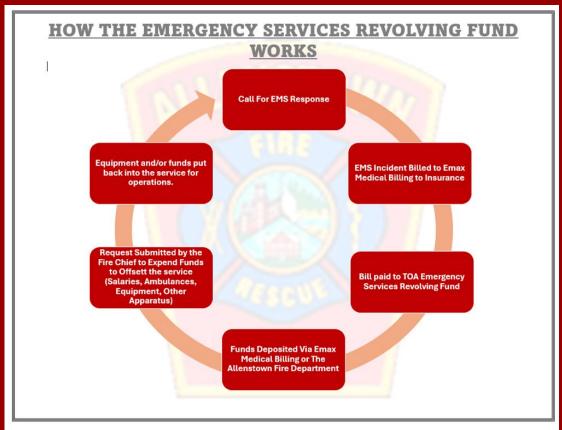

# EMERGENCY SERVICES REVOLVING FUND

#### Allenstown Fire Department Revolving Fund Usage.

Amount Used From 2024 Revolving Fund For Operational Offset was \$103,500. See Breakdown.

## Revolving Fund Use 2025

#### The Fire Department Planned Usage

| New Ambulance Lease Payment         | \$75,000  |
|-------------------------------------|-----------|
| Salary Offset for Fire/EMS Staffing | \$60,000  |
| Total                               | \$135,000 |