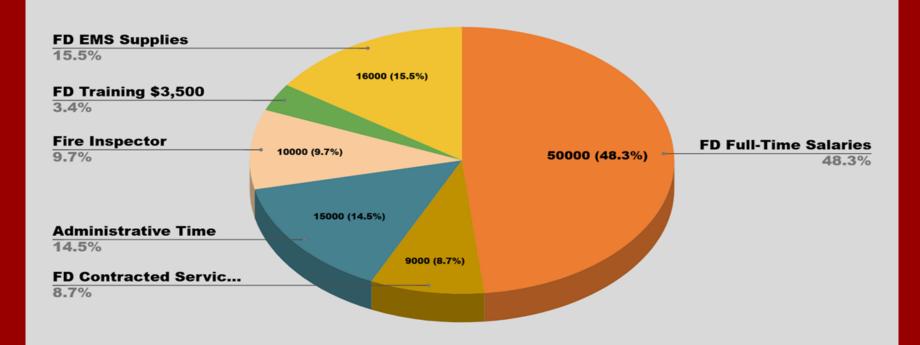

| 41.77%                | 966            |
| 2023 TTEMS                       | \$257,000.00     | \$770,410.00 | \$233,096.00                                                                    | 30.26%                | 884            |
| 2022 TTEMS                       | \$250,000.00     | \$558,856.00 | \$203,808.77                                                                    | 36.47%                | 855            |
| 2021 TTEMS                       | \$225,000.00     | \$524,764.00 | \$188,802.31                                                                    | 35.98%                | 720            |

#### Allenstown Fire Department Revolving Fund Usage.

Amount Used From 2024 Revolving Fund For Operational Offset was \$103,500. See Breakdown.



## Revolving Fund Use 2025

#### The Fire Department Planned Usage

| New Ambulance Lease Payment         | \$75,000  |
|-------------------------------------|-----------|
| Salary Offset for Fire/EMS Staffing | \$60,000  |
| Total                               | \$135,000 |

## AMBULANCE SERVICE STATISTICS

#### Transport % Per Call

| Call Volume Year | Total Call For Service | Total EMS Related Call | Total EMS Call Transports | Percentage Of Patients Transported |
|------------------|------------------------|------------------------|---------------------------|------------------------------------|
| 2024             | 966                    | 753                    | 437                       | 58.00%                             |