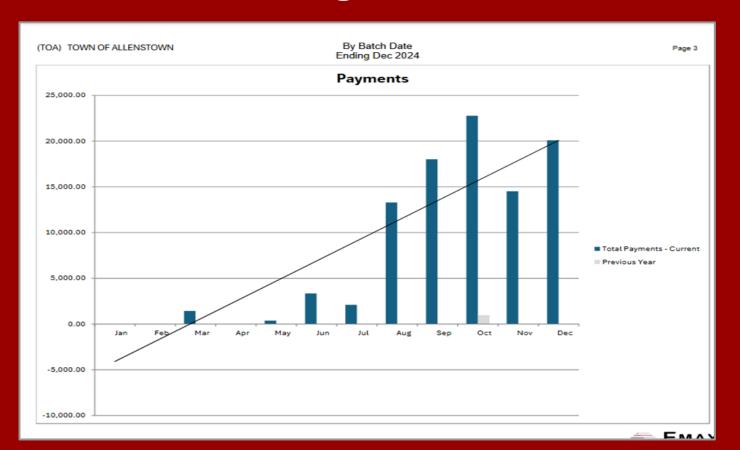

#### Total Billed Amount In 2024 (Emax Medical Billing 6 Months)

|                         | Jan      | Feb      | Mar      | Apr      | May      | Jun      | Jul       | Aug       | Sep       | Oct       | Nov       | Dec       |           |
|-------------------------|----------|----------|----------|----------|----------|----------|-----------|-----------|-----------|-----------|-----------|-----------|-----------|
| Total Charges - Current | 7,295.00 | 3,250.00 | 3,045.00 | 1,732.50 | 1,800.62 | 1,180.00 | 72,100.46 | 46,557.50 | 63,100.00 | 75,725.54 | 58,735.00 | 58,942.57 | 393,464.1 |
| Previous Year           | 0.00     | 0.00     | 0.00     | 0.00     | 1,747.50 | 1,800.00 | 1,230.00  | 0.00      | 1,800.00  | 3,125.00  | 2,985.00  | 2,452.50  | 15,140.0  |
|                         |          |          |          |          |          |          |           |           |           |           |           |           |           |
|                         | Jan      | Feb      | Mar      | Apr      | May      | Jun      | Jul       | Aug       | Sep       | Oct       | Nov       | Dec       |           |
| Patient Count:          | 5        | 2        | 2        | 1        | 2        | 1        | 46        | 30        | 42        | 48        | 39        | 37        | 25        |
| Visit Count:            | 5        | 2        | 2        | 1        | 2        | 1        | 46        | 30        | 42        | 48        | 39        | 37        | 25        |
| New Patients :          | 5        | 2        | 2        | 1        | 1        | 2        | 44        | 37        | 53        | 37        | 38        | 29        | 25        |