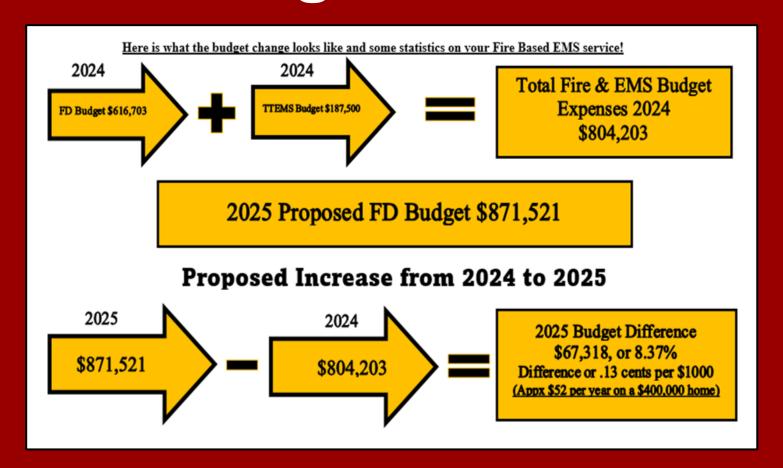

### Cost of FD BUDGET 2025

| Cost Per \$1000 for FD 2025                       | FD Budget    | Overall Budget | Amount per<br>\$1000 | Cost For FD<br>\$350,000 Home | Cost For FD<br>\$400,000<br>Home |
|---------------------------------------------------|--------------|----------------|----------------------|-------------------------------|----------------------------------|
| If Approved                                       | \$871,521.00 | \$6,164,887.00 | 1.29                 | \$451.50                      | \$516.00                         |
| If Default<br>(Ambulance Line & FD Line Combined) | \$804,203.00 | \$5,507,875.00 | \$1.18               | \$413.00                      | \$472.00                         |

2025 Cost If We Had **Stayed with TTEMS** 

**Combined TTEMS & FD Budget** Cost, \$616,700 FD + TTEMS \$375,000 (2024 Budget # x 2)

\$991,700.00

**Savings Difference** (\$991,700 - \$871,521)

\$120,449.00