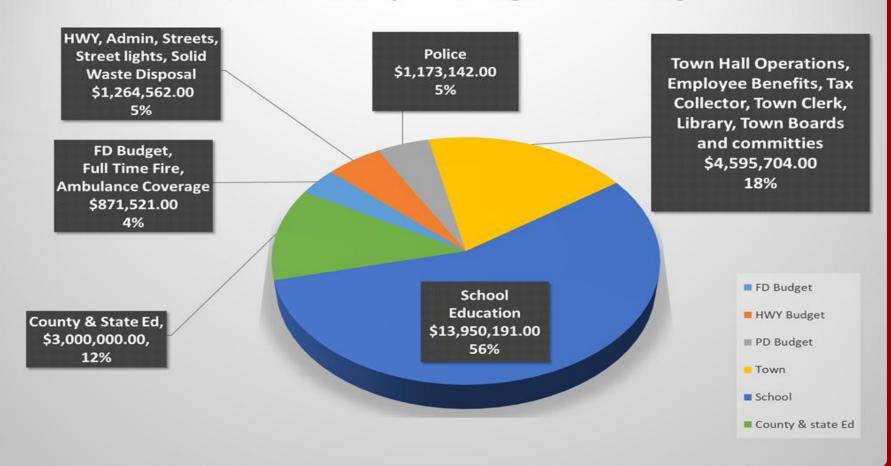

br>Home |
|---------------------------------------------------|--------------|----------------|----------------------|-------------------------------|----------------------------------|
| If Approved                                       | \$871,521.00 | \$6,164,887.00 | 1.29                 | \$451.50                      | \$516.00                         |
| If Default<br>(Ambulance Line & FD Line Combined) | \$804,203.00 | \$5,507,875.00 | \$1.18               | \$413.00                      | \$472.00                         |

2025 Cost If We Had **Stayed with TTEMS** 

**Combined TTEMS & FD Budget** Cost, \$616,700 FD + TTEMS \$375,000 (2024 Budget # x 2)

\$991,700.00

**Savings Difference** (\$991,700 - \$871,521)

\$120,449.00

#### Allenstown 2025 Proposed Budget & Percentages



# EMERGENCY SERVICES REVOLVING FUND







#### Total Billed Amount In 2024 (Emax Medical Billing 6 Months)

|                         | Jan      | Feb      | Mar      | Apr      | May      | Jun      | Jul       | Aug       | Sep       | Oct       | Nov       | Dec       |           |
|-------------------------|----------|----------|----------|----------|----------|----------|-----------|-----------|-----------|-----------|-----------|-----------|-----------|
| Total Charges - Current | 7,295.00 | 3,250.00 | 3,045.00 | 1,732.50 | 1,800.62 | 1,180.00 | 72,100.46 | 46,557.50 | 63,100.00 | 75,725.54 | 58,735.00 | 58,942.57 | 393,464.1 |
| Previous Year           | 0.00     | 0.00     | 0.00     | 0.00     | 1,747.50 | 1,800.00 | 1,230.00  | 0.00      | 1,800.00  | 3,125.00  | 2,985.00  | 2